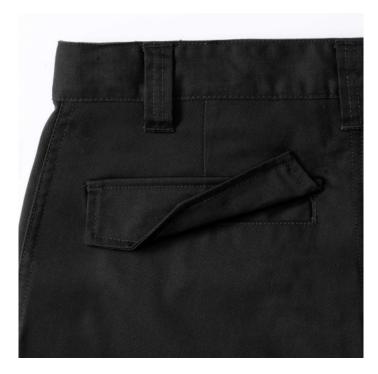

## **Specification**

Russell Work pants with a modern cut. Material 65% polyester 35% cotton, 245 g, with adjustable waist, 2 back pockets with flaps, cargo pocket on the right sock, small pocket under the belt. Washing at 40C in the machine. Color Black