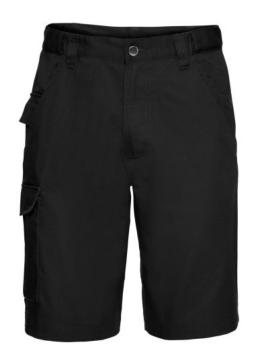

## **Specification**

Russell Work pants with a modern cut. Material 65% polyester 35% cotton, 245 g, with adjustable waist, 2 back pockets with flaps, cargo pocket on the right sock, small pocket under the belt. Washing at 40C in the machine. Color Black